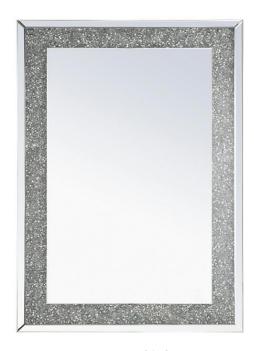

## PRODUCT SPECIFICATION SHEET

**Sparkle COLLECTION**Clear Wall Mirror 31.5 inch Clear finish

Item No:MR9173 (Clear)

## Specifications

| Specifications                 |                            |
|--------------------------------|----------------------------|
| Finish                         | 1 Finish                   |
| mount type                     | wall mounted               |
| shape                          | rectangle                  |
| orientation                    | horizontal and vertical    |
| framed                         | yes                        |
| frame material details         | Mirror and MDF and crystal |
| power source                   | none                       |
| magnifying                     | none                       |
| storage included               | no                         |
| installation hardware included | no                         |
| Warranty                       | 1 Year Limited             |
| Shipment Type                  | Small Parcel               |
|                                |                            |